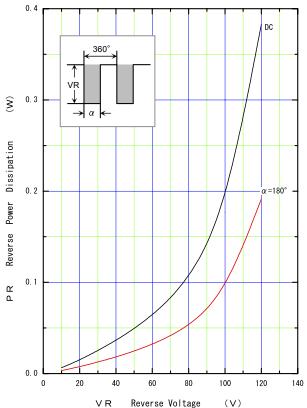

http://www.fujisemi.com

<u>Reverse Power Dissipation</u> (max.)

FUJI Diode

http://www.fujisemi.com

Surge Capability (max.)

3

Transient Thermal Impedance (max.)