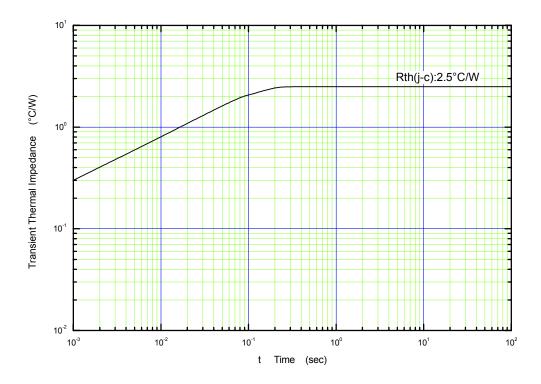

#### • Electrical characteristics (at Ta=25°C Unless otherwise specified)

| Item               | Symbols  | Conditions            | Maximum | Units |
|--------------------|----------|-----------------------|---------|-------|
| Forward voltage*** | VF       | I <sub>F</sub> = 10 A | 0.88    | V     |
| Reverse current*** | IR       | Vr =Vrrm              | 20      | μA    |
| Thermal resistance | Rth(j-c) | Junction to case      | 2.5     | °C/W  |

http://www.fujisemi.com

<u>Reverse Power Dissipation</u> (max.)

FUJI Diode

http://www.fujisemi.com

Surge Capability (max.)

3

Transient Thermal Impedance (max.)