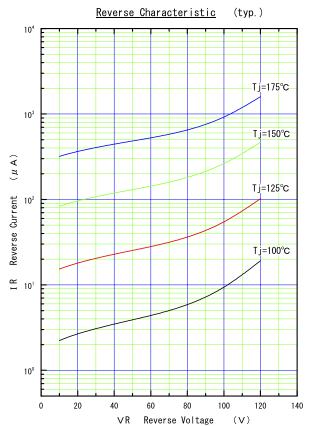

#### • Electrical characteristics (at Ta=25°C Unless otherwise specified)

| Item               | Symbols  | Conditions            | Maximum | Units |
|--------------------|----------|-----------------------|---------|-------|
| Forward voltage*** | VF       | I <sub>F</sub> = 10 A | 0.88    | V     |
| Reverse current*** | IR       | Vr =Vrrm              | 20      | μA    |
| Thermal resistance | Rth(j-c) | Junction to case      | 2.5     | °C/W  |