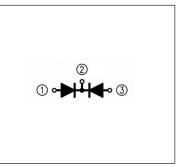

# YG875C12R (120V, 20A)

#### FUJI Diode

## **Ultra Low IR Schottky Barrier Diode**

#### Features

- Ultra Low IR
- Low VF
- Tj MAX = 175°C
- · High reliability at higher temperatures

#### Applications

- High frequency operation
- DC-DC converters
- AC adapter



#### Connection diagram



#### Maximum Ratings and Characteristics

#### • Maximum ratings (at Ta=25°C Unless otherwise specified)

| Item                            | Symbols | Conditions                              | Ratings     | Units |
|---------------------------------|---------|-----------------------------------------|-------------|-------|
| Repetitive peak reverse voltage | VRRM    |                                         | 120         | V     |
| Isolating voltage               | Viso    | Terminals-to-case, AC.1min              | 1500        | V     |
| Average output current          | lo      | 50Hz Square wave duty =1/2<br>Tc =131°C | 20 *        | А     |
| Non-repetitive surge current ** | IFSM    | Sine wave, 10ms 1shot                   | 145         | А     |
| Operating junction temperature