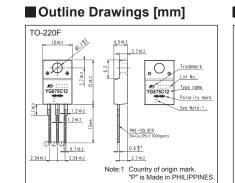

#### Connection diagram

#### Mechanical characteristics

| Item             | Conditions         | Ratings    | Units |
|------------------|--------------------|------------|-------|
| Mounting torque  | Recommended torque | 0.3 to 0.5 | N•m   |
| Approximate mass |                    | 2.0        | g     |