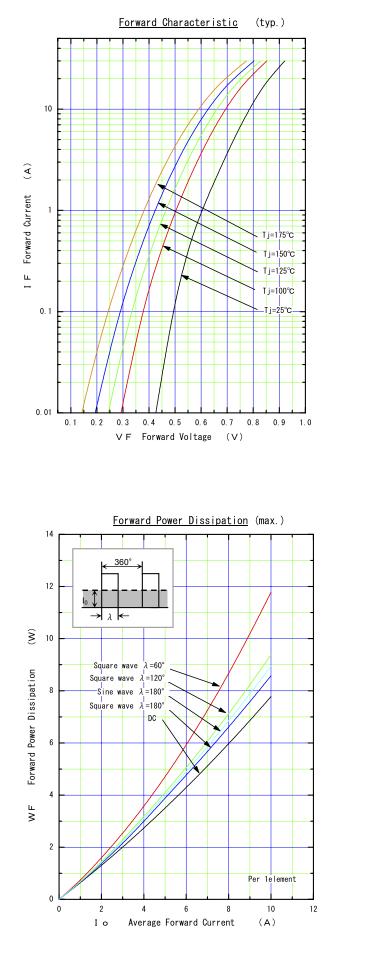

#### • Electrical characteristics (at Ta=25°C Unless otherwise specified)

| Item               | Symbols  | Conditions            | Maximum | Units |
|--------------------|----------|-----------------------|---------|-------|
| Forward voltage*** | VF       | I <sub>F</sub> = 10 A | 0.88    | V     |
| Reverse current*** | IR       | Vr =Vrrm              | 20      | μA    |
| Thermal resistance | Rth(j-c) | Junction to case      | 2.5     | °C/W  |