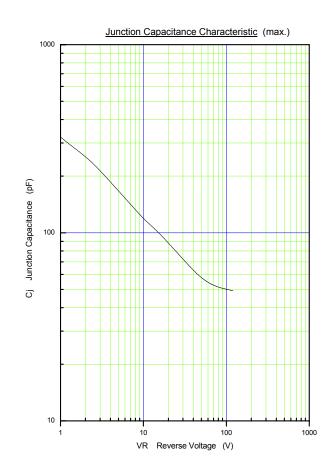

http://www.fujisemi.com

<u>Reverse Power Dissipation</u> (max.)

FUJI Diode

http://www.fujisemi.com

Surge Capability (max.)

3

Transient Thermal Impedance (max.)