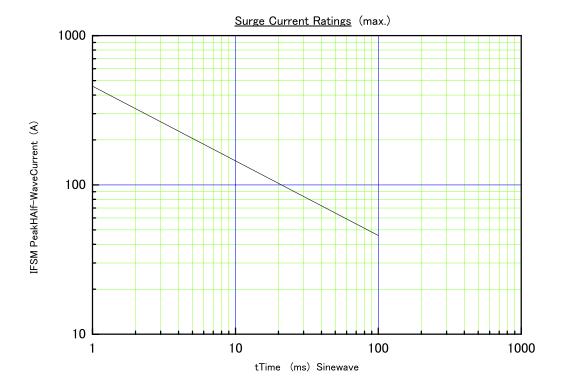

http://www.fujisemi.com

<u>Reverse Power Dissipation</u> (max.)

FUJI Diode

http://www.fujisemi.com

Surge Capability (max.)

3

Transient Thermal Impedance (max.)