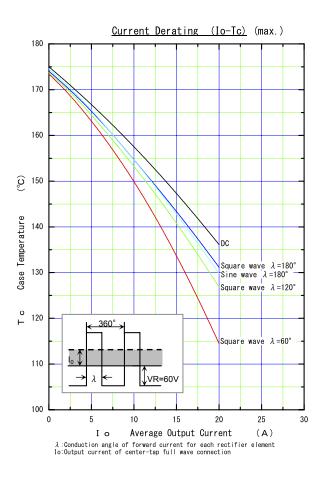

http://www.fujisemi.com

<u>Reverse Power Dissipation</u> (max.)

FUJI Diode

http://www.fujisemi.com

Surge Capability (max.)

3

Transient Thermal Impedance (max.)