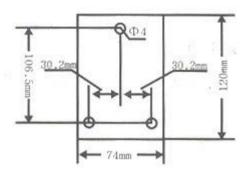

s the switch is connected.
- 7. Pressing Auto/Manu key can open or close circuit directly. If you want the switch automatically work, please press Auto/Manu key first, and adjust the mark under the LCD to the close position, and then press it again to adjust to the Auto position. For example: Open at 18:30 P.M. (See picture 3, introduced in step 2) and close at 23:20 P.M. automatically everyday (See picture 4, introduced in step 3), and the following is to adjust the LCD to be"--:
  - -- "marked (Introduced in step4), and operate as introduced in step 5,6, 7.



8. Press timer key, and then press week key, thus can set same or different combinations of Mon, Wed, Fri or Tue, Thu, Sat, or Mon, Tue, Wed, or Thu, Fri, Sat. and set same from Mon to Fri, or Sat. to Sunday.

# **Mounting size**



# **Connection methods**



### 1. Direct control connection

The controlled equipment shall be single-phase power supply, and the power shall not beyond the rated capacity (Resistibility loading 25A, sensibility loading 20A), is available for direct control method. See picture 1.

# 2. Single phase and extended capacity connection

The controlled equipment is single-phase power supply, but the power is beyond the rated capacity (Resistibility loading 25A, sensibility loading 20A), then you shall need an AC contactor

to extend the capacity. See picture 2.

### 3. Three-phases connection

The controlled equipment is three-phase power supply, which need a three-phase AC contactor connected outside. The loop of the AC contactor is AC220V, 50Hz. See picture 3. And if the loop is AC380V, 50H