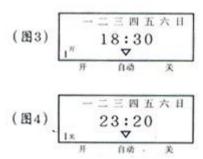

- 5. After finishing the timer setting, press clock key, or not press any key within 30 seconds, making LCD show the Beijing time.
- 6. After engaging the power supply, if the indicator lamp only shows red, which means the circuit is with electricity. If the indicator lamps show both red and green, which means the switch is connected.
- 7. Pressing Auto/Manu key can open or close circuit directly. If you want the switch automatically work, please press Auto/Manu key first, and adjust the mark under the LCD to the close position, and then press it again to adjust to the Auto position. For example: Open at 18:30 P.M. (See picture 3, introduced in step 2) and close at 23:20 P.M. automatically everyday (See picture 4, introduced in step 3), and the following is to adjust the LCD to be"--:
  - -- "marked (Introduced in step4), and operate as introduced in step 5,6, 7.