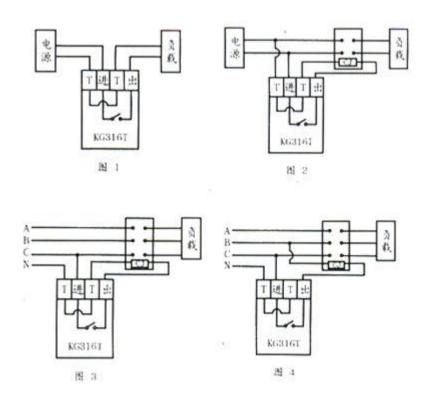

# **Connection methods**

### 1. Direct control connection

The controlled equipment shall be single-phase power supply, and the power shall not beyond the rated capacity (Resistibility loading 25A, sensibility loading 20A), is available for direct control method. See picture 1.

# 2. Single phase and extended capacity connection

The controlled equipment is single-phase power supply, but the power is beyond the rated capacity (Resistibility loading 25A, sensibility loading 20A), then you shall need an AC contactor

to extend the capacity. See picture 2.

### 3. Three-phases connection

The controlled equipment is three-phase power supply, which need a three-phase AC contactor connected outside. The loop of the AC contactor is AC220V, 50Hz. See picture 3. And if the loop is AC380V, 50Hz, then see picture 4.