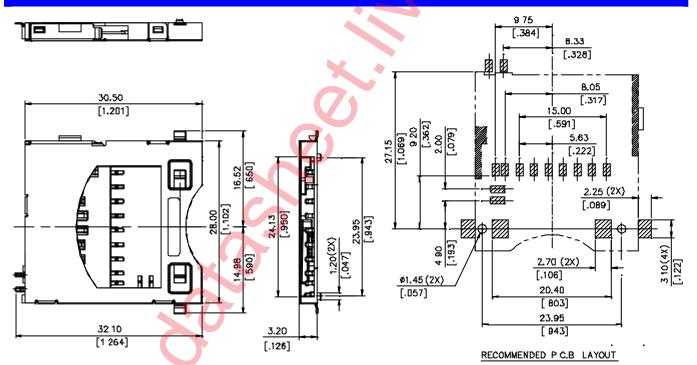

## **SPECIFICATIONS**

# **Security Digital Card Connector**

#### Mechanical

Card Insertion Force: 1.5Kg (3.31Lb) max.

Durability: 10000 Cycles

#### **Electrical**

**Operating Voltage:** 3.3V **Operating Current:** 100mA

Contact Current Carrying Capacity: 500mA max.

Contact Resistance: 30mW max. initial

Dielectric Withstanding Voltage: 500Vrms AC min.

Insulation Resistance: 1000MW max. initial

# **Physical**

Housing: Thermoplastic, UL 94V-0 rated in Black Color

Contact: Copper Alloy

**Plating:** See "ORDERING INFORMATION" **Operating Temperature:** -20 to +85

WK Series Right Angle, SMT Push Push Type With Detect Switches 9 Pos.



## **DRAWING**



# ORDERING INFORMATION