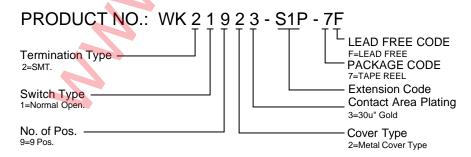

## **SPECIFICATIONS**

# **Security Digital Card Connector**

#### Mechanical

Card Insertion Force: 1.5Kg (3.31Lb) max.

Durability: 10000 Cycles

#### **Electrical**

**Operating Voltage:** 3.3V **Operating Current:** 100mA

Contact Current Carrying Capacity: 500mA max.

Contact Resistance: 30mW max. initial

Dielectric Withstanding Voltage: 500Vrms AC min.

Insulation Resistance: 1000MW max. initial

# **Physical**

Housing: Thermoplastic, UL 94V-0 rated in Black Color

Contact: Copper Alloy

**Plating:** See "ORDERING INFORMATION" **Operating Temperature:** -20 to +85

WK Series Right Angle, SMT Push Push Type With Detect Switches 9 Pos.



## **DRAWING**



# ORDERING INFORMATION