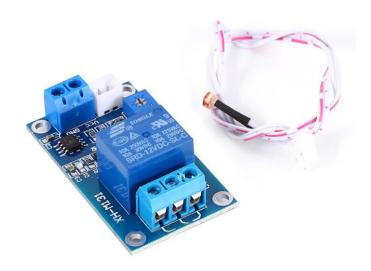

# 12V Light Control Switch Photoresistor Relay Module Detection Sensor Model: XH-M131

#### **Product Photos:**