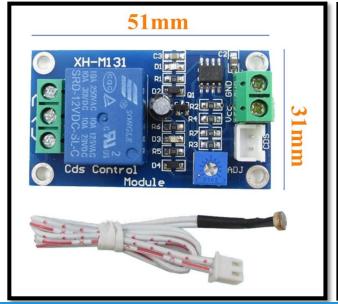

• Relay Working Mode: NO(normally open) or NC(normal closed)

• Module Dimensions: 5.3CM\*3.1CM\*1.9cm

Photoresistor Lead Length: 30cm

#### **Product Photos:**