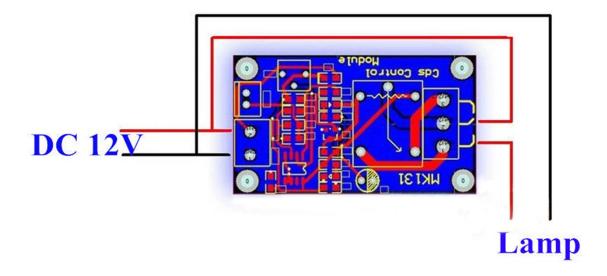

ion and brightness detection, detection can be adjusted via potentiometer brightness valve point comes relays, and do all kinds of brightness detection switch, you can control all kinds of street lights automatically turn on at night, during the day and automatically turns off and car supplies control and automation equipment.

## **Specifications:**

Power Supply: DC12V

Operating Current: relay after pull-in: 5V module is less than 50mA

• Before the relay Actuation: less than 5mA

Load Capacity: AC OV--250V/10A, DC OV--30V/10A

Relay output separately, it can control 0-240V load.

• Relay Working Mode: NO(normally open) or NC(normal closed)

• Module Dimensions: 5.3CM\*3.1CM\*1.9cm

Photoresistor Lead Length: 30cm

#### **Product Photos:**









# Control the connection mode of 12V



Made in China