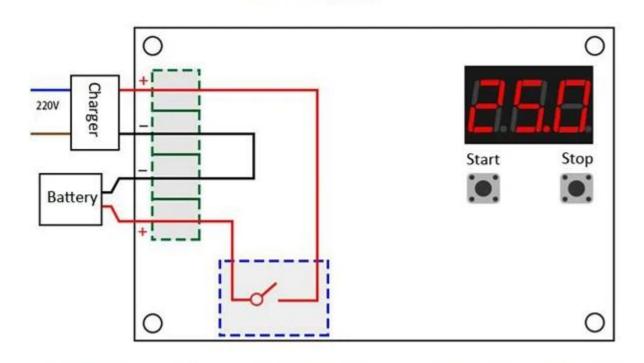

## Features:

- 1. Automatic control circuit connection
- 2. Automatic charging and power off
- 3. Real-time voltage monitor
- 4. Auto save setting
- 5. ST core chip
- 6. LM2596 switch voltage regulator

## Using method:

1. Set Starting Voltage: in normal display voltage state, press the button will display start charging voltage; long press for 3s the digital tube will flash: you can start or stop button to set starting up charge voltage value.

2. Set Stop Voltage: in normal display voltage state, press the button will display stoping charge voltage; long press the button for 3s the digital tube will flash; you can start or stop button to set stoping charge voltage value.

3. Factory Reset: in power on state press the start/stop button at the same time, digital tube will display 888; that represents factory reset settings.