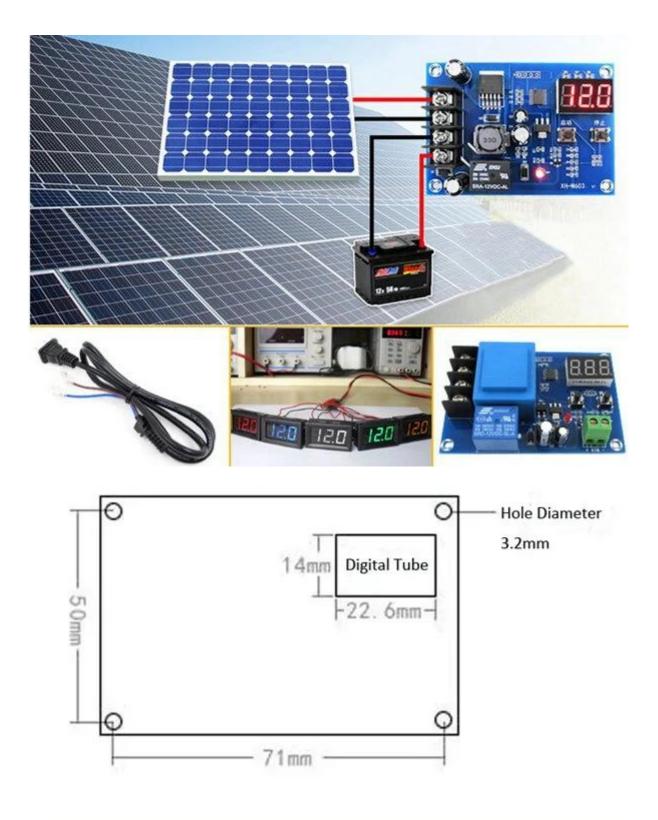

## **Description:**

- 1. Model: XH-M603
- 2. Input Voltage: DC 10-30V
- 3. Display Precision: 0.1V
- 4. Control Precision: 0.1V
- 5. Output Type: directly output
- 6. Voltage Tolerance: ±0.1V

7. Application Fields: 12-24V storage battery (Applicable to solar cells, new energy batteries, Lead-acid batteries, nickelcadmium batteries, nickel-metal hydride batteries, lithium-ion batteries, polymer batteries, Car battery, electric car battery)

8. Need connected to battery, or it won't be displayed.

9. Size: 82 x 58 x 18mm