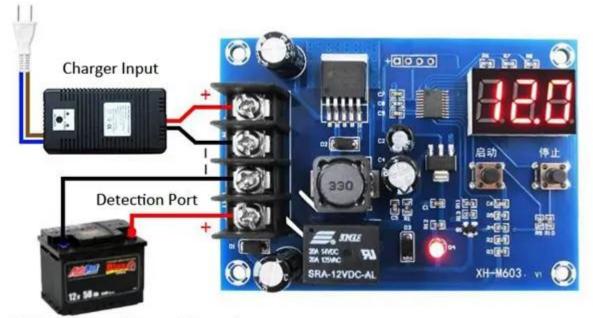

## **Description:**

- 1. Model: XH-M603
- 2. Input Voltage: DC 10-30V
- 3. Display Precision: 0.1V
- 4. Control Precision: 0.1V
- 5. Output Type: directly output
- 6. Voltage Tolerance: ±0.1V

7. Application Fields: 12-24V storage battery (Applicable to solar cells, new energy batteries, Lead-acid batteries, nickelcadmium batteries, nickel-metal hydride batteries, lithium-ion batteries, polymer batteries, Car battery, electric car battery)

8. Need connected to battery, or it won't be displayed.

9. Size: 82 x 58 x 18mm

## Features:

- 1. Automatic control circuit connection
- 2. Automatic charging and power off
- 3. Real-time voltage monitor
- 4. Auto save setting
- 5. ST core chip
- 6. LM2596 switch voltage regulator

## Package included:

1 x XH-M603 charging control module

12-24V Storage Battery Universal