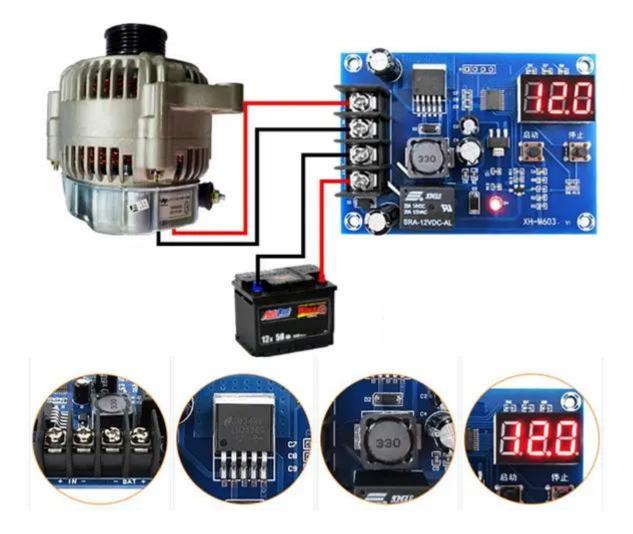

## **Description:**

- 1. Model: XH-M603
- 2. Input Voltage: DC 10-30V
- 3. Display Precision: 0.1V
- 4. Control Precision: 0.1V
- 5. Output Type: directly output
- 6. Voltage Tolerance: ±0.1V

7. Application Fields: 12-24V storage battery (Applicable to solar cells, new energy batteries, Lead-acid batteries, nickelcadmium batteries, nickel-metal hydride batteries, lithium-ion batteries, polymer batteries, Car battery, electric car battery)